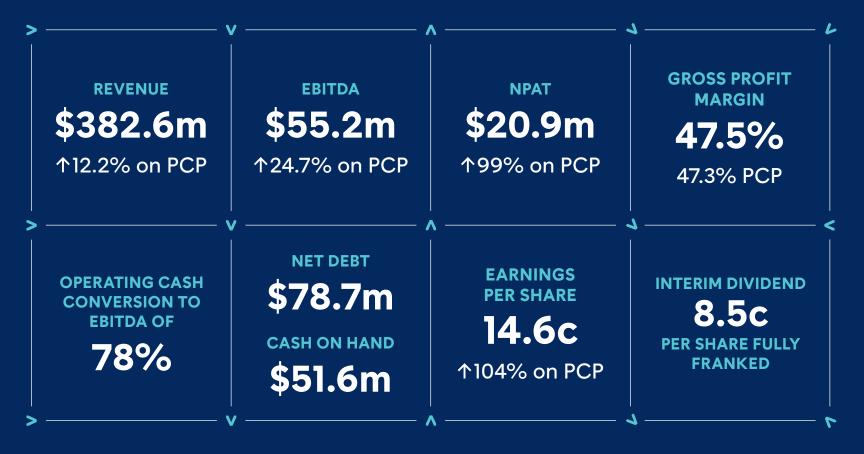

### Financial performance dashboard

Significant uplift in EPS over prior corresponding period (PCP) as a result of solid revenue growth, stable margins, and leverage of recalibrated cost base

- The underlying financial results are on a non IFRS basis and are not audited or reviewed

### Profit & Loss

|              | Actual H1<br>FY2022<br>\$m | Actual H1<br>FY2021<br>\$m | Variance<br>\$m | Variance<br>% |
|--------------|----------------------------|----------------------------|-----------------|---------------|
| Revenue      | 382.6                      | 340.8                      | 41.7            | 12.2%         |
| Gross Profit | 181.7                      | 161.3                      | 20.3            | 12.6%         |
| % of Revenue | 47.5%                      | 47.3%                      |                 | 0.3%          |
| EBITDA       | 55.2                       | 44.3                       | 10.9            | 24.7%         |
| % of Revenue | 14.4%                      | 13.0%                      |                 | 1.4%          |
| EBIT         | 33.8                       | 20.1                       | 13.7            | 68.5%         |
| NPAT         | 20.9                       | 10.5                       | 10.4            | 98.9%         |
| EPS (CPS)    | 14.6                       | 7.2                        |                 | 104.0%        |

#### Revenue

Revenue uplift over PCP of \$41.7m (\$382.6m H1 FY22 to PCP of \$340.8m)

#### **Gross profit**

- > Gross profit margin of 47.5% to PCP of 47.3%
  - strong revenue uplift over PCP
  - stable market conditions excluding current supply chain challenges
  - tight management of COGS

#### NPAT and earnings per share (EPS)

- > NPAT of \$20.9m to PCP of \$10.5m
- > EPS of 14.6 cents per share to PCP of 7.2 cents per share
- > EPS growth driven by revenue uplift, stable margins, lower finance costs, and the benefit of recalibrating the cost base further over the last 12-18 months as previously outlined
- > Depreciation and amortisation of \$21.4m to PCP of \$24.2m (H1 FY22 pre AASB16 depreciation of \$8.7m)
- Net finance costs of \$3.7m to PCP of \$5m (HI FY22 pre AASB16 net finance cost of \$2.0m to PCP \$3.3m)
- \$3.4m of non-operating items excluded from underlying earnings, predominantly redundancies and business relocations of \$1.0m, employee share issue of \$1.2M, and software as a service costs for MIS system not yet implemented of \$0.9m.

|                                 | Actual H1<br>FY2022<br>\$m | Actual<br>FY2021<br>\$m |
|---------------------------------|----------------------------|-------------------------|
| Loans & borrowings* - sub total | 130.3                      | 183.8                   |
| Less Cash                       | 51.6                       | 106.5                   |
| Net Debt                        | 78.7                       | 77.3                    |

\* Loans & borrowings are gross of facility establishment costs

- \* Excludes right of use liabilities impacts from adopting AASB16
- > Net debt of \$78.7m to PCP of \$90.1m (\$77.3m at 30 June 2021)
  - cash at bank \$51.6m at 31st December 2021 with working capital facility of \$30.0m remaining fully undrawn
  - \$50.0m of senior debt facility was repaid in August 2021

### Cash flow and interim dividend

|                                          | Underlying<br>H1 FY2022<br>\$m | IFRS<br>H1 FY2022<br>\$m |
|------------------------------------------|--------------------------------|--------------------------|
| EBITDA                                   | 55.2                           | 52.1                     |
| Movement in NWC/non cash items in EBITDA | (12.1)                         | (10.5)                   |
| Operating Cash Flow                      | 43.1                           | 41.6                     |
|                                          |                                |                          |
| Operating cash conversion to EBITDA      | 78%                            | 80%                      |

Operating cash flow conversion of 78% to EBITDA on underlying basis reflecting

- > Seasonal increase in working capital
- > Disciplined management of the business, working capital and debt underpins continued strong dividend payment for the period
- > Interim dividend of 8.5 cents per share fully franked