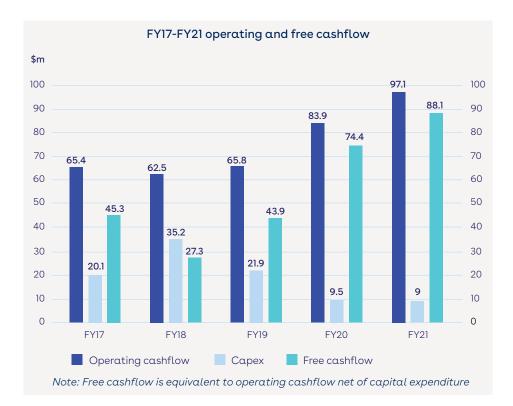

- > Track record of high operating and free cashflow FY17-FY21
  - operating cashflow of \$375m
  - free cashflow of \$279m
  - delivered an average of 105% operating cash conversion to pre AASB16 EBITDA
  - elevated capital expenditure in FY17-FY19 to support significant revenue growth and expansion initiatives. Capital expenditure has now returned to more normal levels as previously communicated, and moving forward is expected to be approximately 60% of depreciation (pre AASB16)