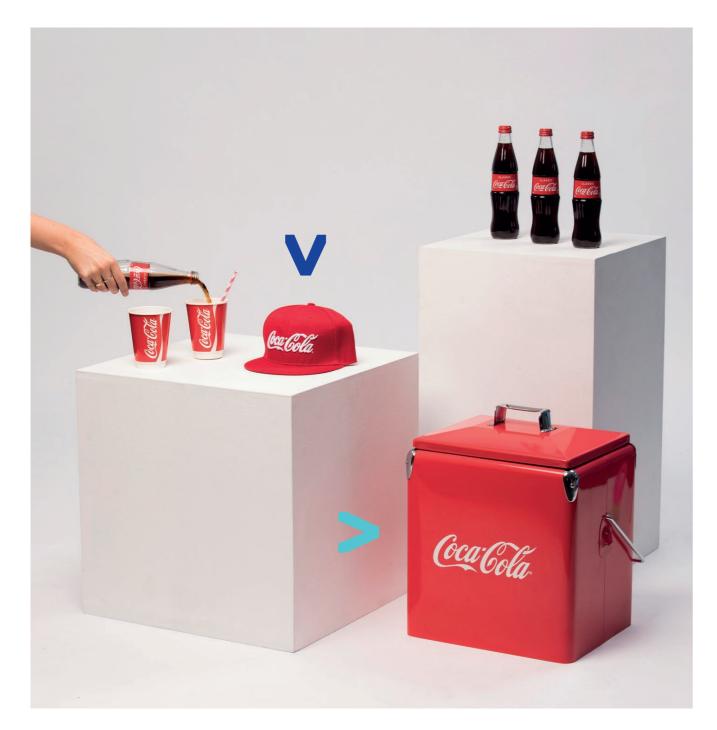

> We act.
We make.
We do.
We deliver.

18

> Exceptional customer experiences demand tangible touch points.

> Attract.
Engage.
Sell.

Retail displays that convert shoppers to customers.

> We act.
We make.
We do.
We deliver.