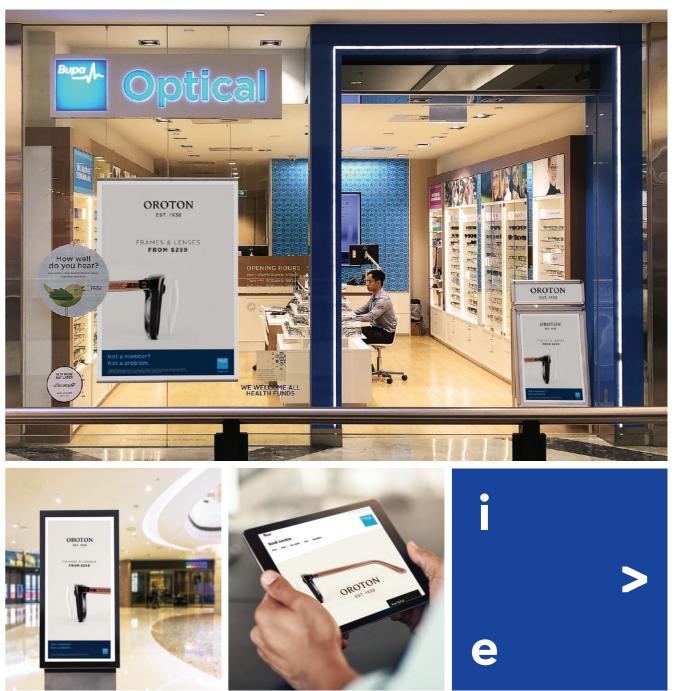

> We act.
We make.
We do.
We deliver.

18

> Exceptional customer experiences demand tangible touch points.

> Attract.
Engage.
Sell.

Retail displays that convert shoppers to customers.

> We act.
We make.
We do.
We deliver.